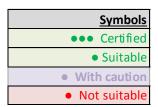

## **DIGITAL PRINTING METHODS PER FACESTOCK**

| Facestock       | Liquid Toner<br>(HP Indigo)<br>Reels | Liquid Toner<br>(HP Indigo)<br>Sheets | Laser | Inkjet      |         |              |    |       |
|-----------------|--------------------------------------|---------------------------------------|-------|-------------|---------|--------------|----|-------|
|                 |                                      |                                       |       | Water Based | Solvent | Mild solvent | UV | Latex |
| Offset          | •                                    | •                                     | •     | •           |         |              | •  |       |
| Laser           | •                                    | •                                     | •     | •           |         |              | •  |       |
| Matt            | •                                    | •                                     | •     | •           |         |              | •  |       |
| Matt Inkjet     |                                      |                                       |       | •           |         |              | •  |       |
| Art             | •                                    | •                                     | •     | •           |         |              | •  |       |
| High Gloss      |                                      | •                                     | •     | •           |         |              | •  |       |
| High Gloss WS   |                                      |                                       | •     |             |         |              | •  |       |
| Gloss 80-150    | •                                    | •                                     | •     | •           |         |              | •  |       |
| Gloss Inkjet    |                                      |                                       |       | •           |         |              | •  |       |
| Gloss 60        | •                                    |                                       | •     | •           |         |              | •  |       |
| Gloss GP        | •                                    |                                       | •     | •           |         |              | •  |       |
| Cardboard       | •                                    | •                                     | •     | •           |         |              | •  |       |
| Invercote       |                                      | •••                                   | •••   | •           | •       | •            | •  | •     |
| Laid WS         | •                                    |                                       | •     | •           | •       | •            | •  |       |
| Vintack WS      | •                                    |                                       | •     | •           | •       | •            | •  |       |
| Snow Digital WS | •••                                  |                                       | •••   | •           |         |              |    |       |
| Carbonless CF   | •                                    | •                                     |       | •           |         |              |    |       |
| Colour Matt     | •                                    | •                                     | •     | •           |         |              |    |       |
| Fluo            | •                                    | •                                     | •     | •           | •       | •            | •  | •     |
| Foil            | •                                    | •                                     | •     | •           |         |              |    |       |
| Metal HG WS     | •                                    | •                                     | •     | •           |         |              |    |       |

## **DIGITAL PRINTING METHODS PER FACESTOCK**

| Facestock    | Liquid Toner<br>(HP Indigo)<br>Reels | Liquid Toner<br>(HP Indigo)<br>Sheets | Laser | Inkjet      |         |              |    |       |
|--------------|--------------------------------------|---------------------------------------|-------|-------------|---------|--------------|----|-------|
|              |                                      |                                       |       | Water Based | Solvent | Mild solvent | UV | Latex |
| Acetate      |                                      | •                                     | •     | •           | •       | •            |    |       |
| PVC White    |                                      | •                                     | •     | •           | •       | •            | •  | •     |
| PVC Clear    |                                      | •                                     | •     | •           | •       | •            | •  | •     |
| PE White     |                                      |                                       | •     |             |         |              |    |       |
| PE Clear     |                                      |                                       | •     |             |         |              |    |       |
| PP White     |                                      |                                       | •     | •           | •       | •            | •  | •     |
| PP Clear     |                                      |                                       | •     | •           | •       | •            | •  | •     |
| PP Cavitated |                                      |                                       | •     | •           | •       | •            | •  | •     |